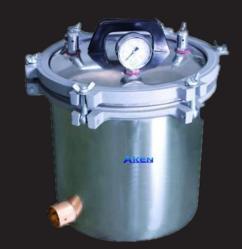

## PS-18C/C+(Portable) Electric or LPG Heated

- All made of SUS304 stainless steel material, durable
- Automatic control the pressure and temperature of sterilization
- Auto release at overpressure
- Double scale indication pressure gauges, clear to read
- Self-inflating type seal safe and reliable
- Electric heating and external heating both can use
- Simple operation, safe and reliable

| MODEL                     |           | PS-18C                  | PS-18C+              |
|---------------------------|-----------|-------------------------|----------------------|
| Cat No.                   | 110V 60HZ | 70671500                | 70671600             |
|                           | 220V 50HZ | 70672500                | 70672600             |
| Volume                    |           | 18L                     | 24L                  |
| Consumed Power            |           | 2000w                   | 2000w                |
| Working Pressure          |           | 0.165Mpa                |                      |
| Working Temperature       |           | 126℃                    |                      |
| Sterlizing room Dimension |           | Ø280x235mm              | Ø280x340mm           |
| Packing Size (mm/inch)    |           | 410x410x550<br>16x16x22 | 425x425x660 17x17x26 |
| Weight                    |           | 12kg/27lb               | 17kg/37lb            |